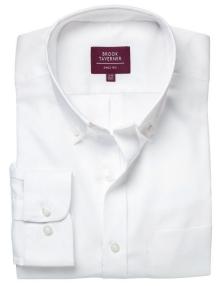

#### **MEN'S WHISTLER SHIRT** TAILORED FIT - 4050

#### DESCRIPTION

Long sleeve, Button-down collar, Box pleat, Chest pocket.

#### **FABRIC SPECIFICATION**

**Composition:** 100% Cotton Weight: 135gsm / Lightweight