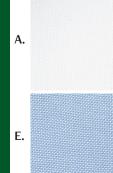

#### COLOURS

Available in 2 fabric colours: A - White E - Sky Blue

Cvcle

**GARMENT MEASURED FLAT & FASTENED** 

dry

Cool iron over damp cloth

garments can be dry cleaned

Collar Size 16.5 17.5 20 21 22 14 14.5 15 15.5 16 17 18 19 1/2 Chest 49.5 52 54.5 57 59.5 62 64.5 67 69.5 74.5 79.5 82 84.5 Centre Back Length (Neck to Hem) 80.8 82.0 91 91 78.2 79.5 83.3 84.6 85.8 87.1 88.4 89.7 91 62.6 63.2 63.8 64.4 63.2 63.5 62.2 61.9 60.6 60.6 60.6 Sleeve Length (Crown to Cuff) 63.8 62.8